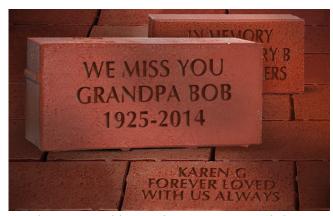

You may purchase an 4"x8" decorative paver with three lines of an engraved message of your choosing for \$125.00 and it will be a lasting tribute in our St. John's Memorial Garden.

Sample paver. Grid for specifying your paver text below.